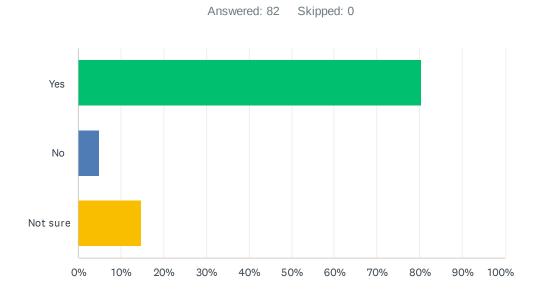

### Q12 Does your child enjoy coming to our club?

| ANSWER CHOICES | RESPONSES |    |
|----------------|-----------|----|
| Yes            | 80.49%    | 66 |
| No             | 3.66%     | 3  |
| Not sure       | 15.85%    | 13 |
| TOTAL          |           | 82 |