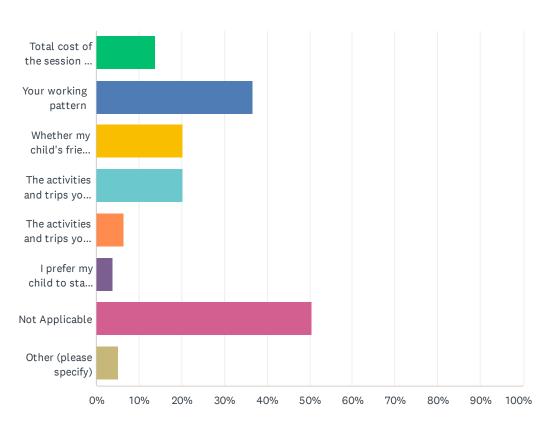

# Q17 If you use Holiday club could you tell us the most important factor in choosing the day/ days you book?

| ANSWER CHOICES                                                      | RESPONSES |    |
|---------------------------------------------------------------------|-----------|----|
| Total cost of the session ( Including additional trip costs)        | 13.92%    | 11 |
| Your working pattern                                                | 36.71%    | 29 |
| Whether my child's friends are there                                | 20.25%    | 16 |
| The activities and trips you would like your child to experience    | 20.25%    | 16 |
| The activities and trips your child chooses themselves              | 6.33%     | 5  |
| I prefer my child to stay on the premises so i don't book trip days | 3.80%     | 3  |
| Not Applicable                                                      | 50.63%    | 40 |
| Other (please specify)                                              | 5.06%     | 4  |
| Total Respondents: 79                                               |           |    |