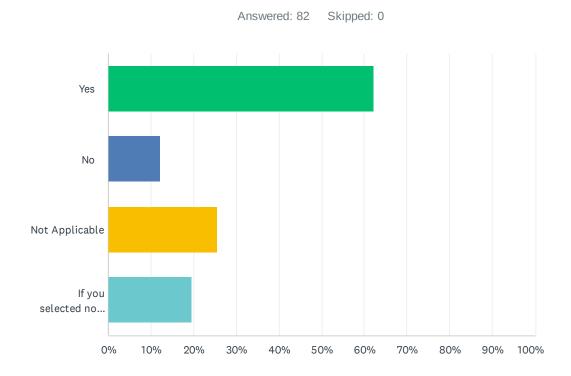

### Q14 Do the current opening hours of breakfast club suit your needs?

| ANSWER CHOICES                      | RESPONSES |    |
|-------------------------------------|-----------|----|
| Yes                                 | 62.20%    | 51 |
| No                                  | 12.20%    | 10 |
| Not Applicable                      | 25.61%    | 21 |
| If you selected no please state why | 19.51%    | 16 |
| Total Respondents: 82               |           |    |