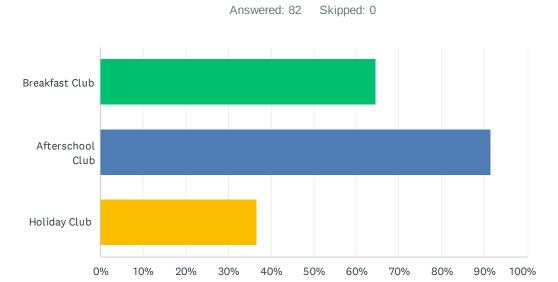

#### Q1 Please tick all of the Clubs listed below that you use

| ANSWER CHOICES        | RESPONSES |    |
|-----------------------|-----------|----|
| Breakfast Club        | 64.63%    | 53 |
| Afterschool Club      | 91.46%    | 75 |
| Holiday Club          | 36.59%    | 30 |
| Total Respondents: 82 |           |    |