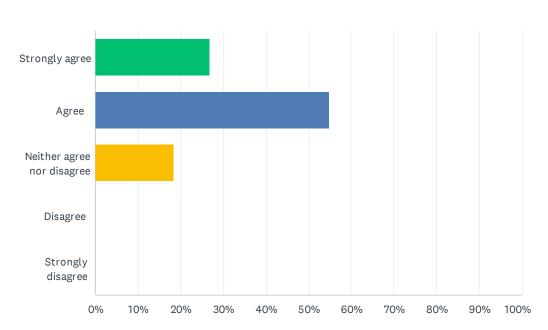

# Q4 Staff promote the general wellbeing, health, nutrition and safety of my child

| ANSWER CHOICES             | RESPONSES |    |
|----------------------------|-----------|----|
| Strongly agree             | 25.61%    | 21 |
| Agree                      | 42.68%    | 35 |
| Neither agree nor disagree | 29.27%    | 24 |
| Disagree                   | 2.44%     | 2  |
| Strongly disagree          | 0.00%     | 0  |
| TOTAL                      |           | 82 |