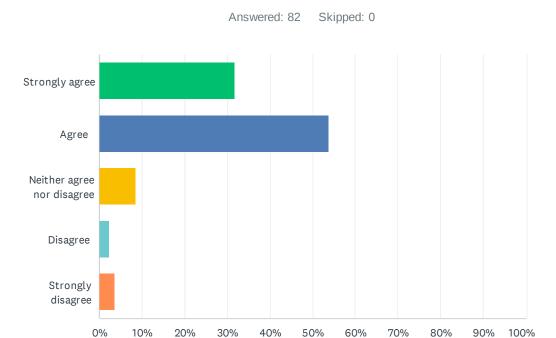

### Q3 My child's needs are met in a safe environment

| ANSWER CHOICES             | RESPONSES |    |
|----------------------------|-----------|----|
| Strongly agree             | 31.71%    | 26 |
| Agree                      | 53.66%    | 44 |
| Neither agree nor disagree | 8.54%     | 7  |
| Disagree                   | 2.44%     | 2  |
| Strongly disagree          | 3.66%     | 3  |
| TOTAL                      |           | 82 |