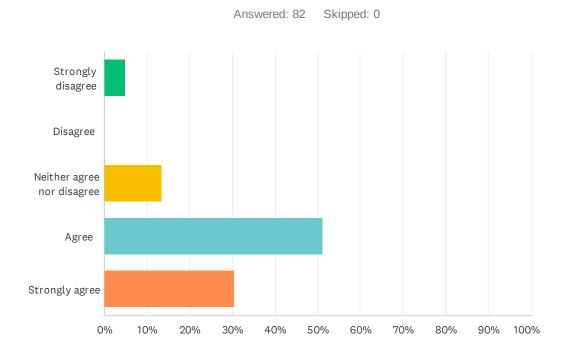

### Q2 My child is welcomed and valued as an individual

| ANSWER CHOICES             | RESPONSES |    |
|----------------------------|-----------|----|
| Strongly disagree          | 4.88%     | 4  |
| Disagree                   | 0.00%     | 0  |
| Neither agree nor disagree | 13.41%    | 11 |
| Agree                      | 51.22%    | 42 |
| Strongly agree             | 30.49%    | 25 |
| TOTAL                      |           | 82 |