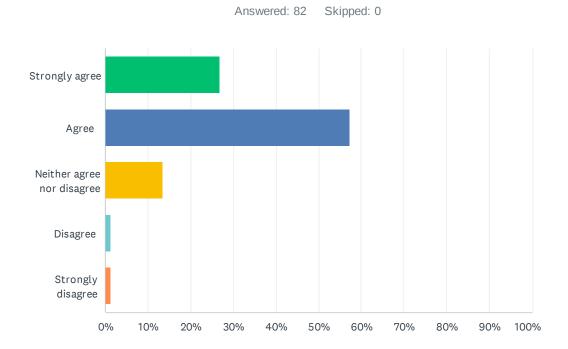

### Q6 My child experiences choices from a balanced range of activities

| ANSWER CHOICES             | RESPONSES |    |
|----------------------------|-----------|----|
| Strongly agree             | 26.83%    | 22 |
| Agree                      | 57.32%    | 47 |
| Neither agree nor disagree | 13.41%    | 11 |
| Disagree                   | 1.22%     | 1  |
| Strongly disagree          | 1.22%     | 1  |
| TOTAL                      |           | 82 |