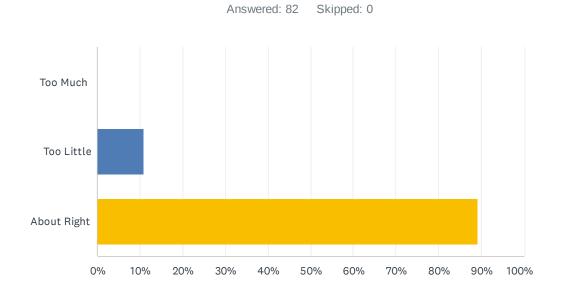

# Q19 How would you rate the communication about the club E.g. - Website, Newsletter, Posters, Emails

| ANSWER CHOICES        | RESPONSES |    |
|-----------------------|-----------|----|
| Too Much              | 0.00%     | 0  |
| Too Little            | 10.98%    | 9  |
| About Right           | 89.02%    | 73 |
| Total Respondents: 82 |           |    |