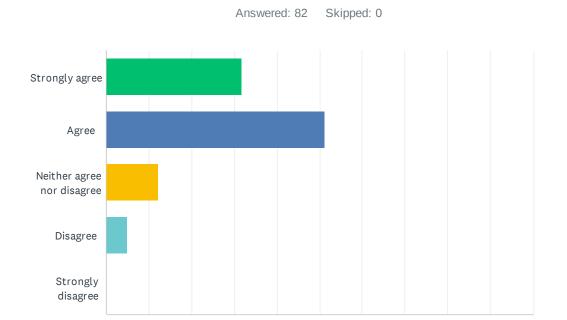

### Q3 My child's needs are met in a safe environment

| ANSWER CHOICES             | RESPONSES |    |
|----------------------------|-----------|----|
| Strongly agree             | 31.71%    | 26 |
| Agree                      | 53.66%    | 44 |
| Neither agree nor disagree | 8.54%     | 7  |
| Disagree                   | 2.44%     | 2  |
| Strongly disagree          | 3.66%     | 3  |
| TOTAL                      |           | 82 |