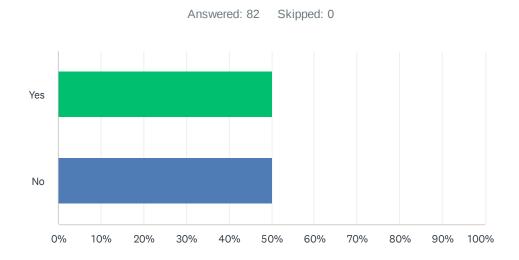

### Q16 Do you find Magic Booking easy to use?

| ANSWER CHOICES | RESPONSES |    |
|----------------|-----------|----|
| Yes            | 50.00%    | 41 |
| No             | 50.00%    | 41 |
| TOTAL          |           | 82 |