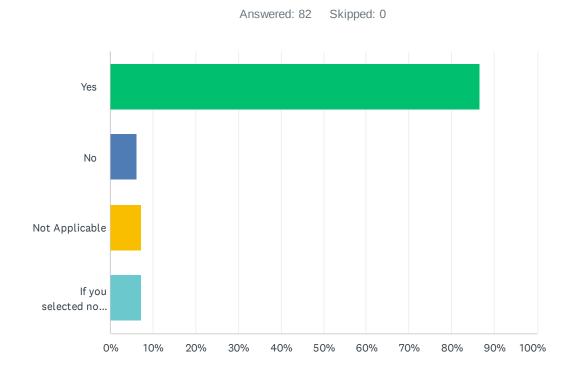

### Q15 Do the current opening hours of After school club suit your needs?

| ANSWER CHOICES                      | RESPONSES |    |
|-------------------------------------|-----------|----|
| Yes                                 | 86.59%    | 71 |
| No                                  | 6.10%     | 5  |
| Not Applicable                      | 7.32%     | 6  |
| If you selected no please state why | 7.32%     | 6  |
| Total Respondents: 82               |           |    |