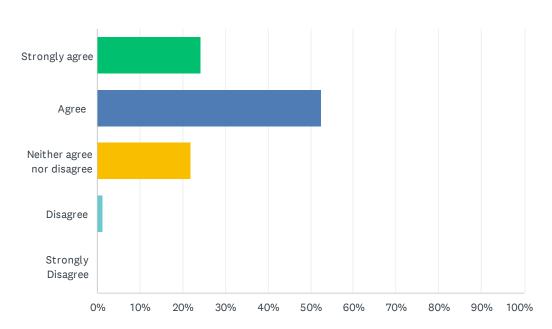

### Q9 My child as access to a sufficient and suitable range of resources

| ANSWER CHOICES             | RESPONSES |    |
|----------------------------|-----------|----|
| Strongly agree             | 23.17%    | 19 |
| Agree                      | 58.54%    | 48 |
| Neither agree nor disagree | 14.63%    | 12 |
| Disagree                   | 2.44%     | 2  |
| Strongly disagree          | 1.22%     | 1  |
| TOTAL                      |           | 82 |