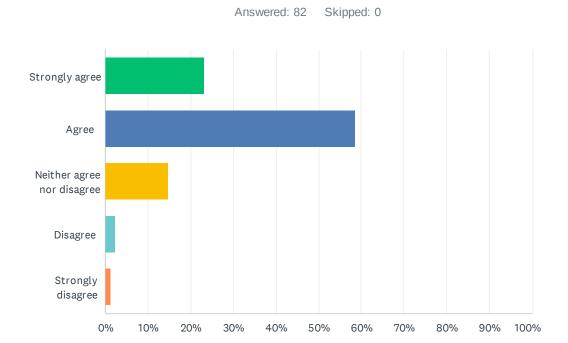

### Q3 My child's needs are met in a safe environment

| ANSWER CHOICES             | RESPONSES |    |
|----------------------------|-----------|----|
| Strongly agree             | 31.71%    | 26 |
| Agree                      | 53.66%    | 44 |
| Neither agree nor disagree | 8.54%     | 7  |
| Disagree                   | 2.44%     | 2  |
| Strongly disagree          | 3.66%     | 3  |
| TOTAL                      |           | 82 |