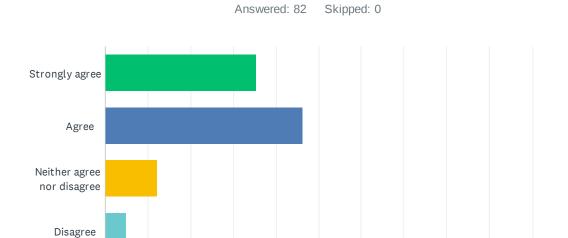

### Q5 Staff interact effectively and enthusiastically with my child

40%

50%

60%

70%

80%

90%

100%

| ANSWER CHOICES             | RESPONSES |    |
|----------------------------|-----------|----|
| Strongly agree             | 31.71%    | 26 |
| Agree                      | 51.22%    | 42 |
| Neither agree nor disagree | 12.20%    | 10 |
| Disagree                   | 4.88%     | 4  |
| Strongly disagree          | 0.00%     | 0  |
| TOTAL                      |           | 82 |