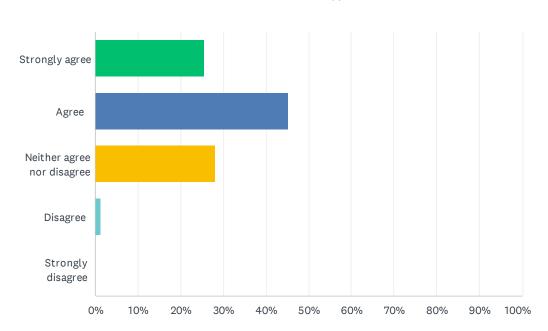

# Q8 I experience an environment of mutual respect, trust and open communication

| ANSWER CHOICES             | RESPONSES |    |
|----------------------------|-----------|----|
| Strongly agree             | 25.61%    | 21 |
| Agree                      | 45.12%    | 37 |
| Neither agree nor disagree | 28.05%    | 23 |
| Disagree                   | 1.22%     | 1  |
| Strongly disagree          | 0.00%     | 0  |
| TOTAL                      |           | 82 |