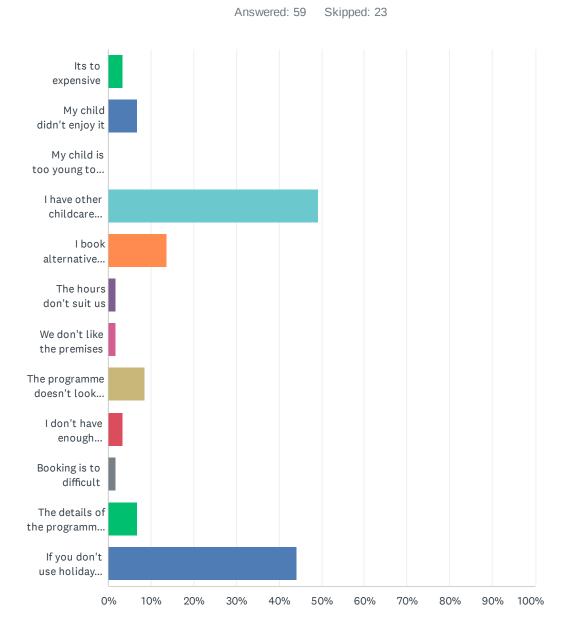

#### Q18 If you don't use Holiday club please tell us the reason/s why?

| ANSWER CHOICES                                                                                                                                                                         | RESPON | SES |
|----------------------------------------------------------------------------------------------------------------------------------------------------------------------------------------|--------|-----|
| Its to expensive                                                                                                                                                                       | 3.39%  | 2   |
| My child didn't enjoy it                                                                                                                                                               | 6.78%  | 4   |
| My child is too young to enjoy it                                                                                                                                                      | 0.00%  | 0   |
| I have other childcare arrangements during the holidays ( Family/ Friends)                                                                                                             | 49.15% | 29  |
| I book alternative childcare activities or holiday clubs as the club doesn't meet our needs                                                                                            | 13.56% | 8   |
| The hours don't suit us                                                                                                                                                                | 1.69%  | 1   |
| We don't like the premises                                                                                                                                                             | 1.69%  | 1   |
| The programme doesn't look interesting                                                                                                                                                 | 8.47%  | 5   |
| I don't have enough information on whether to book                                                                                                                                     | 3.39%  | 2   |
| Booking is to difficult                                                                                                                                                                | 1.69%  | 1   |
| The details of the programme are too late for me                                                                                                                                       | 6.78%  | 4   |
| If you don't use holiday club please tell us why, we are particularly keen to know the reasons if our club doesn't meet your needs or our programme doesn't interest you or your child | 44.07% | 26  |
| Total Respondents: 59                                                                                                                                                                  |        |     |