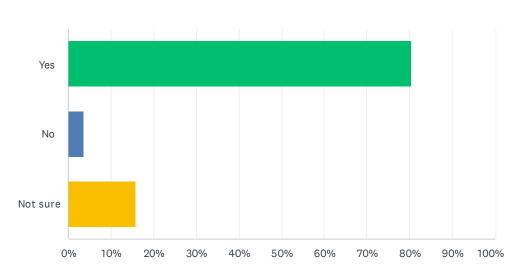

### Q12 Does your child enjoy coming to our club?

| ANSWER CHOICES | RESPONSES |    |
|----------------|-----------|----|
| Yes            | 80.49%    | 66 |
| No             | 3.66%     | 3  |
| Not sure       | 15.85%    | 13 |
| TOTAL          |           | 82 |