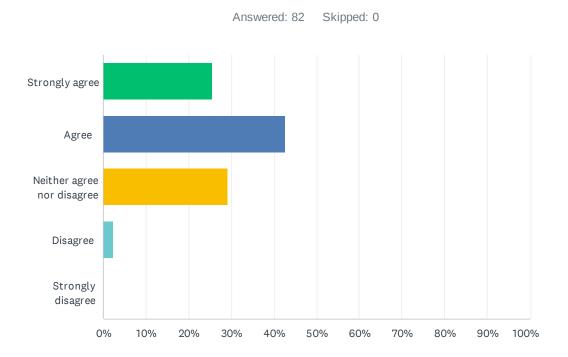

# Q4 Staff promote the general wellbeing, health, nutrition and safety of my child

| ANSWER CHOICES             | RESPONSES |    |
|----------------------------|-----------|----|
| Strongly agree             | 25.61%    | 21 |
| Agree                      | 42.68%    | 35 |
| Neither agree nor disagree | 29.27%    | 24 |
| Disagree                   | 2.44%     | 2  |
| Strongly disagree          | 0.00%     | 0  |
| TOTAL                      |           | 82 |